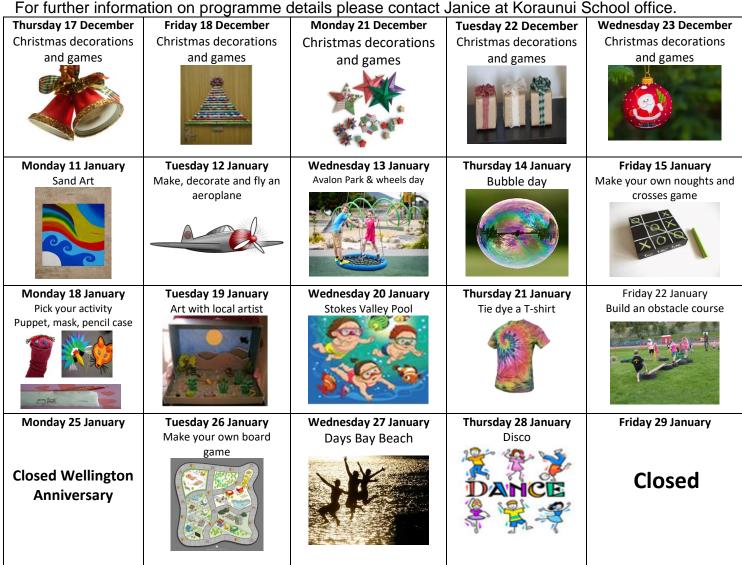

## Parents / Caregivers

Koraunui Care Centre Holiday programme will be operating from Monday 11 January to Thursday 28 January. See below for session times and programme details.

We have planned lots of fun activities based at the programme centre and visits to outside venues. There will be swimming, cooking and art activities, trips to the beach, Stokes Valley Pool and Avalon Park. Check out details on the programme listing below; if you like the look of things that will be happening, fill in and return the reply slip to the Koraunui School office by Friday 4 December. We will then send you an enrolment form to secure your child(ren's) place. If you require financial assistance, please contact WINZ for information on a subsidy, or a form may be requested from the school office.

As well as the listed activities there will be various arts and crafts and games offered each day as well as cooking activities on some days.

| ilds Name(s):                    |                                                                                           |           |            |          |         |               |  |  |
|----------------------------------|-------------------------------------------------------------------------------------------|-----------|------------|----------|---------|---------------|--|--|
| ent Name:                        | t Name: Contact Number:<br>se fill in spaces for sessions you would like your child to at |           |            |          |         |               |  |  |
| ease fill in spa<br>s booking fo |                                                                                           | -         |            | -        |         |               |  |  |
|                                  |                                                                                           | late book |            | '        |         | J.11.5011     |  |  |
|                                  | NO                                                                                        | late book | iiigs wiii | be accep | leani   |               |  |  |
| December                         | 7.00– 8am                                                                                 | 8am-12pm  | 12-5pm     | 5-5:45pm | 9-3pm   | Total to pay  |  |  |
| Thursday 17                      | \$5.00                                                                                    | \$20.00   | \$25.00    | \$3.80   | \$30.00 |               |  |  |
| Friday 18                        | \$5.00                                                                                    | \$20.00   | \$25.00    | \$3.80   | \$30.00 |               |  |  |
| Monday 21                        | \$5.00                                                                                    | \$20.00   | \$25.00    | \$3.80   | \$30.00 |               |  |  |
| Tuesday 22                       | \$5.00                                                                                    | \$20.00   | \$25.00    | \$3.80   | \$30.00 |               |  |  |
| Wednesday 23                     | \$5.00                                                                                    | \$20.00   | \$25.00    | \$3.80   | \$30.00 |               |  |  |
|                                  |                                                                                           |           | Total      | to pay   |         |               |  |  |
| January                          | 7.00– 8am                                                                                 | 8am-12pm  | 12-5pm     | 5-5:45pm | 9-3pm   | Total to par  |  |  |
| Monday 11                        | \$5.00                                                                                    | \$20.00   | \$25.00    | \$3.80   | \$30.00 | 1 0 tal 10 pa |  |  |
| Tuesday 12                       | \$5.00                                                                                    | \$20.00   | \$25.00    | \$3.80   | \$30.00 |               |  |  |
| Wednesday 13                     | \$5.00                                                                                    | \$45.00   |            | \$3.80   | \$30.00 |               |  |  |
| Thursday 14                      | \$5.00                                                                                    | \$20.00   | \$25.00    | \$3.80   | \$30.00 |               |  |  |
| Friday 15                        | \$5.00                                                                                    | \$20.00   | \$25.00    | \$3.80   | \$30.00 |               |  |  |
| •                                |                                                                                           | •         | Total      | to pay   |         |               |  |  |
| January                          | 7.00– 8am                                                                                 | 8am-12pm  | 12-5pm     | 5-5:45pm | 9-3pm   | Total to pay  |  |  |
| Monday 18                        | \$5.00                                                                                    | \$20.00   | \$25.00    | \$3.80   | \$30.00 | 1             |  |  |