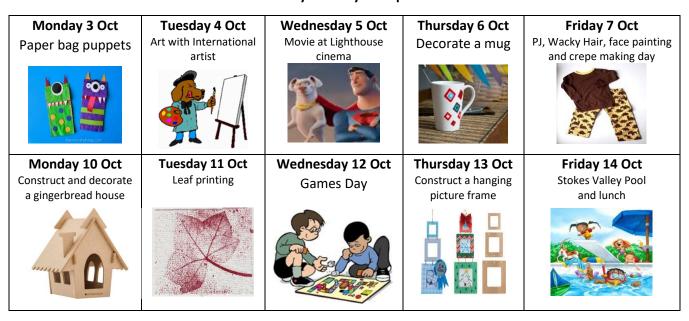

## **Koraunui Care Centre Holiday Programme October 2022**

Koraunui Care Centre Holiday programme will be operating from Monday 3 to Friday 14 October during the upcoming school holidays.

Check out details for the programme below and if would like to make a booking fill in and return the reply slip to the Koraunui School office by Tuesday 20 September. You will then be sent an enrolment/confirmation form to secure your child(ren's) place. If you require financial assistance, please contact WINZ for information on a subsidy, or a form may be requested from the school office.

Once your booking is confirmed you are liable for the charges, whether your child attends the programme or not, unless notification of cancellation is received by Tuesday 27 September.

Please note: As well as the listed activities there will be various arts and crafts and games offered each day, as well as cooking activities on some days.